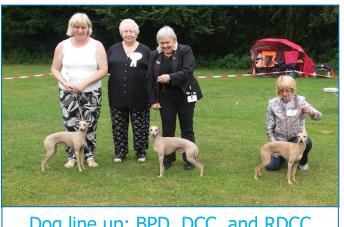

**Best Puppy in Show:** Tamiskene Rhumba – Mrs G Bird

**Best Veteran:** Ch. Rilloby Miss Sunshine JW - Mrs J Doherty

**BIS** Mrs J SPENCER

Bitch line up: BCC, RBCC and BPB

**RDCC** 

**BOSV** 

Dog line up: BPD, DCC, and RDCC