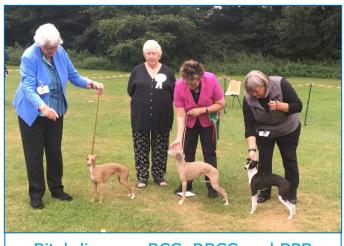

**Best Puppy in Show:** Tamiskene Rhumba – Mrs G Bird

**Best Veteran:** Ch. Rilloby Miss Sunshine JW - Mrs J Doherty

**BIS** Mrs J SPENCER

Bitch line up: BCC, RBCC and BPB

**RDCC** 

**BOSV** 

Dog line up: BPD, DCC, and RDCC