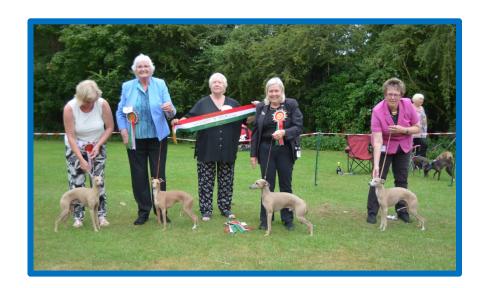

## IG Club Championship Show July 15<sup>th</sup> 2017 Judge Yvonne Sibley

Best in Show: Ch. Rilloby Gentle Touch – Mrs P Spencer

**Reserve Best in Show & BOS:** Ch. Turigner Thunderbolt JW – Mrs R Henley

**Best Puppy in Show:** Tamiskene Rhumba – Mrs G Bird

**Best Veteran:** Ch. Rilloby Miss Sunshine JW - Mrs J Doherty

**BIS** Mrs J SPENCER

Bitch line up: BCC, RBCC and BPB

**RDCC** 

**BOSV** 

Dog line up: BPD, DCC, and RDCC